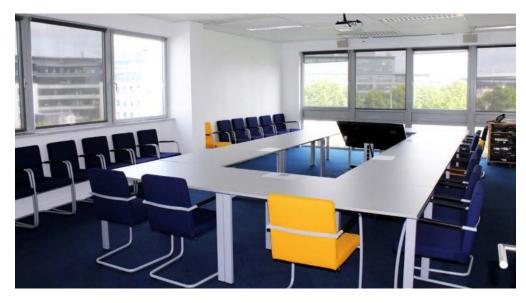

# MEETING ROOMS EQUIPMENT

- All meeting rooms are equipped with audio conference systems.
- Click-shares at your disposal for sharing documents from your laptops.
- We kindly ask you to refer to your TPM in case of any trouble (operating the units without expertise may change the preset parameters).