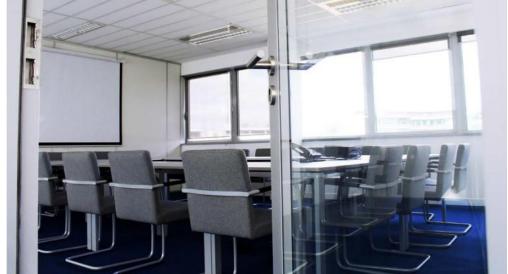

# MEETING ROOMS EQUIPMENT

- All meeting rooms are equipped with audio conference systems.
- Click-shares at your disposal for sharing documents from your laptops.
- We kindly ask you to refer to your TPM in case of any trouble (operating the units without expertise may change the preset parameters).