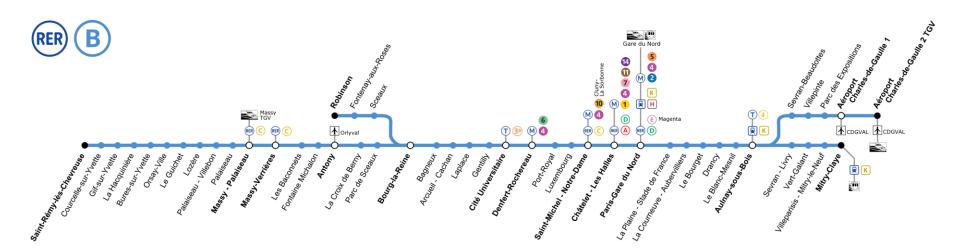

## **METRO**

- → The best option is the RER B (stop at 'La Plaine Stade de France', which is only a two-minute walk from our offices).
- The RER B connects Charles-de-Gaulle Airport to central Paris (Saint-Michel Notre Dame, Chatelet-Les Halles, or Gare du Nord).
- → Tickets from the Airports will cost 13€. From other locations Metro/RER fare is 2.50€. More information about Paris public transport is available here.