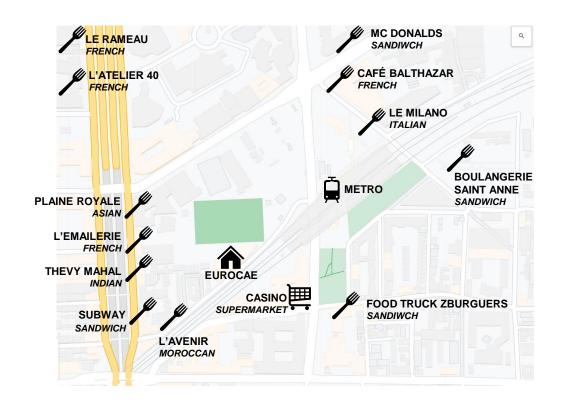

# **BREAKS & RESTAURANTS**

- You will find restaurants (see map) at a walking distance from the office.
- Coffee machines, glasses and plates as well as a fridge are at your disposal in our kitchen (we kindly ask you not to eat or drink coffee inside the meeting rooms).